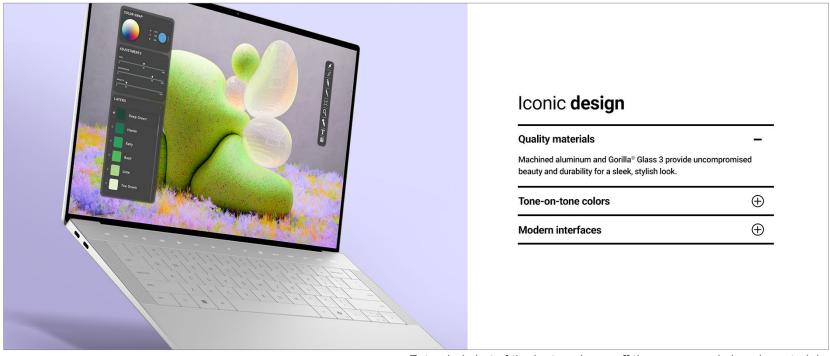

## **Expanded Module 2-1**

Extended shot of the laptop shows off the screen and chassis materials.

Title: Iconic design

**SH:** Quality materials

Body: Machined aluminum and Gorilla® Glass 3 provide uncompromised beauty

and durability for a sleek, stylish look.