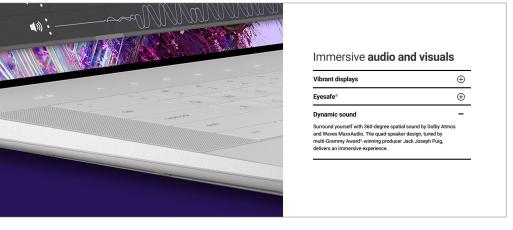

### **Expanded Module 3-1**

Zoomed-in view of screen to emphasize the display viewing area

**Title:** Immersive audio and visuals

**SH:** Vibrant displays

Body: See content come alive in true-to-life color and

sharp detail. InfinityEdge displays maximize viewing area.