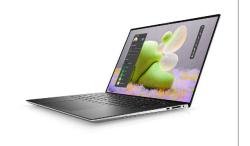

Title: Find the right XPS for you

**SH:** XPS 13

Body: Take performance anywhere with the sleek, ultra-portable and powerful XPS

13.