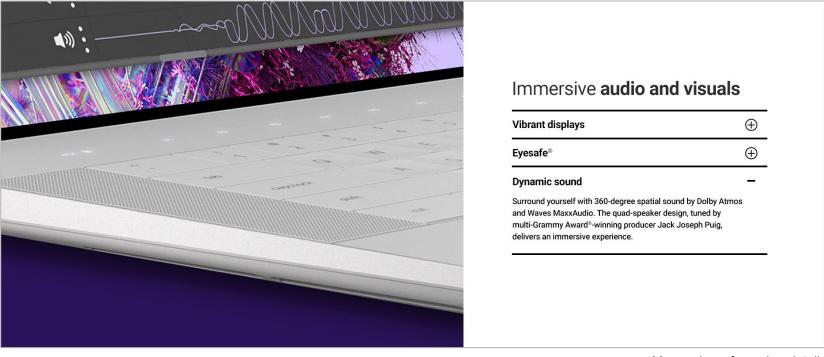

Macro view of speaker details

Title: Immersive audio and visuals

SH: Dynamic sound

**Body:** Surround yourself with 360-degree spatial sound by Dolby Atmos and Waves MaxxAudio. The quad-speaker design, tuned by multi-Grammy Award®-winning producer Jack Joseph Puig, delivers an immersive experience.