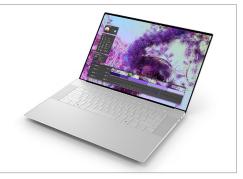

#### Find the right XPS for you

| XPS 16                                                                          | (4           |
|---------------------------------------------------------------------------------|--------------|
| XPS 15                                                                          | (            |
| XPS 14                                                                          |              |
| Experience power in motion with the XPS 14, a perfect mobility and performance. | t balance of |

Title: Find the right XPS for you

**SH:** XPS 14

Body: Experience power in motion with the XPS 14, a perfect balance of mobility

and performance.

XPS 13 floating extended 2-up highlights smaller, mobile design