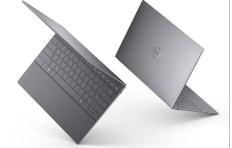

# Module 2 lconic design

# Iconic design Quality materials Tone-on-tone colors Enjoy the serenity and minimalism of our tone-on-tone colors. Modern interfaces

## **Expanded Module 2-1**

Extended shot of the laptop shows off the screen and chassis materials.

Title: Iconic design

**SH:** Quality materials

Body: Machined aluminum and Gorilla® Glass 3 provide uncompromised beauty