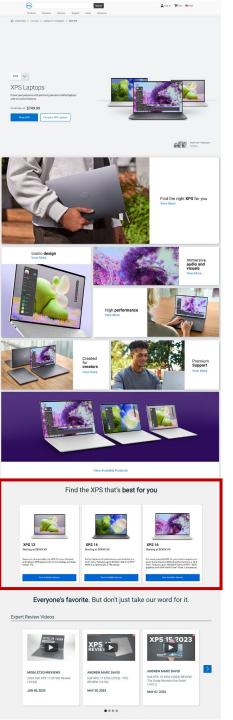

# Module 8 -Find the XPS that's best for you

### Module 8

Title: Find the XPS that's best for you

**SH1:** XPS 13

**SH1**: Starting at \$XXX.XX

**Body1:** Sleek and ultra-portable, the XPS 13 is our thinnest and lightest XPS laptop with a 13.4" display and long battery life.

CTA: View Available Options

**SH2:** XPS 14

SH2: Starting at \$XXX.XX

**Body2:** Perfect balance of performance and mobility in a 14.5" form. Features up to NVIDIA® GeForce RTX<sup>™</sup> 4050 in a lightweight, 3.7lb design.

**CTA:** View Available Options

**SH3:** XPS 16

SH3: Starting at \$XXX.XX

**Body3:** Our most powerful XPS for your most complex projects, featuring up to 80W of performance in a 16.3" form. Features up to NVIDIA® GeForce RTX™ 4070 graphics and 45W Intel® Core™ Ultra 7 processors.

**CTA:** View Available Options