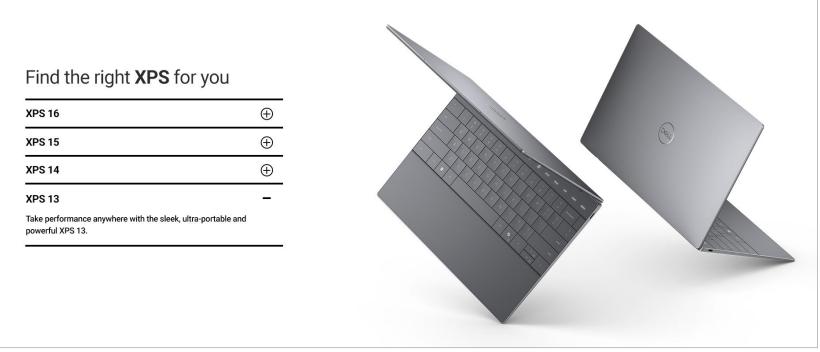

#### Find the right XPS for you

| XPS 16 | <b>(H)</b> |
|--------|------------|
| AF3 10 | •          |
| XPS 15 | 0          |
| XPS 14 | <b>⊕</b>   |
| XPS 13 | _          |

Title: Find the right XPS for you

**SH:** XPS 13

Body: Take performance anywhere with the sleek, ultra-portable and powerful XPS

13.