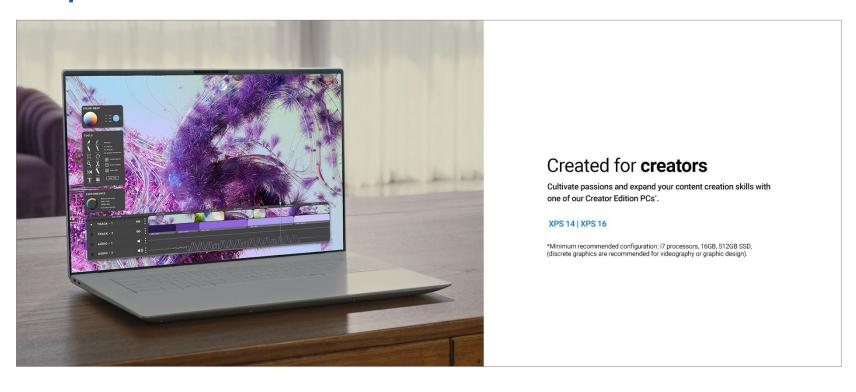

# Module 5 - Created for creators

Title: Created for creators

**Body:** Cultivate passions and expand your content creation skills with one of our Creator Edition PCs\*.

**Links:** XPS 14 | XPS 16

\*Minimum recommended configuration: Ultra 7 processor, 16GB, 512GB SSD, (discrete graphics are recommended for videography or graphic design).