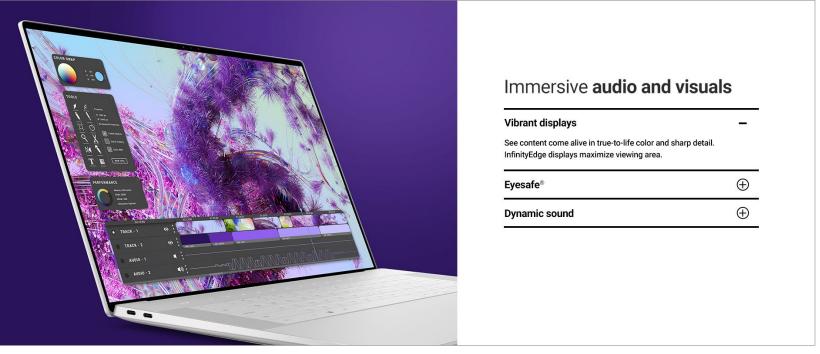

### **Expanded Module 3-1**

Zoomed-in view of screen to emphasize the display viewing area

**Title:** Immersive audio and visuals

**SH:** Vibrant displays

Body: See content come alive in true-to-life color and

sharp detail. InfinityEdge displays maximize viewing area.