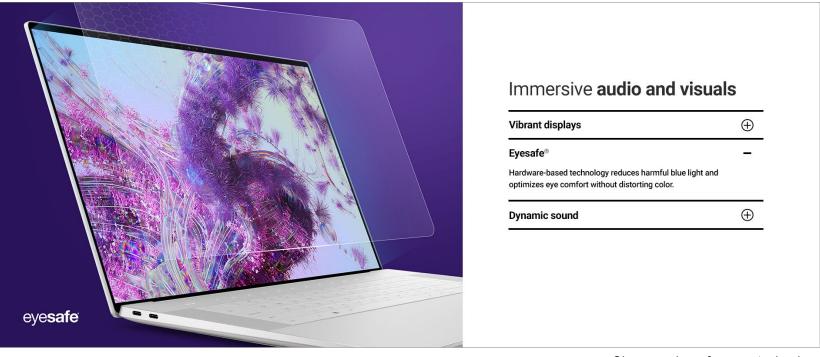

#### Immersive audio and visuals

Vibrant displays

Eyesafe®

Hardware-based technology reduces harmful blue light and optimizes eye comfort without distorting color.

Dynamic sound

⊕

## Expanded Module 3-2

Close-up view of screen technology

Title: Immersive audio and visuals

SH: Eyesafe®

Body: Hardware-based technology reduces harmful blue light and

optimizes eye comfort without distorting color.