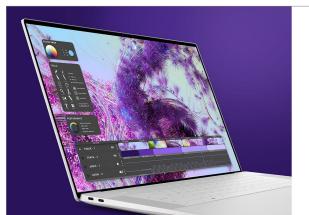

# Module 3 - Immersive audio and visuals

eye**safe** 

#### Immersive audio and visuals

Vibrant displays

See content come alive in true-to-life color and sharp detail.

InfinityEdge displays maximize viewing area.

Eyesafe® ⊕

Dynamic sound ⊕

#### Immersive audio and visuals

Vibrant displays

Eyesafe®

Hardware-based technology reduces harmful blue light and optimizes eye comfort without distorting color.

Dynamic sound

⊕

Macro view of speaker details

Title: Immersive audio and visuals

SH: Dynamic sound

**Body:** Surround yourself with 360-degree spatial sound by Dolby Atmos and Waves MaxxAudio. The quad-speaker design, tuned by multi-Grammy Award®-winning producer Jack Joseph Puig, delivers an immersive experience.