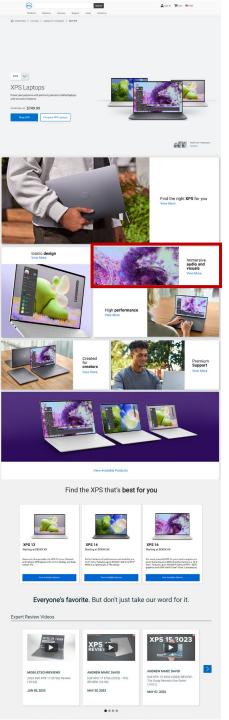

XPS 16 extended shot highlighting expansive screen

Title: Find the right XPS for you

**SH**: XPS 16

Body: Power your most demanding projects with the supercharged XPS 16,

modern and innovative from interior to exterior.

# **Expanded Module 1**

Diving into the first expanded module accordions, we'll explore each product beginning with the 16. The systems are highlighted with extended beauty shots showing off the entire product against a white background for a premium look.