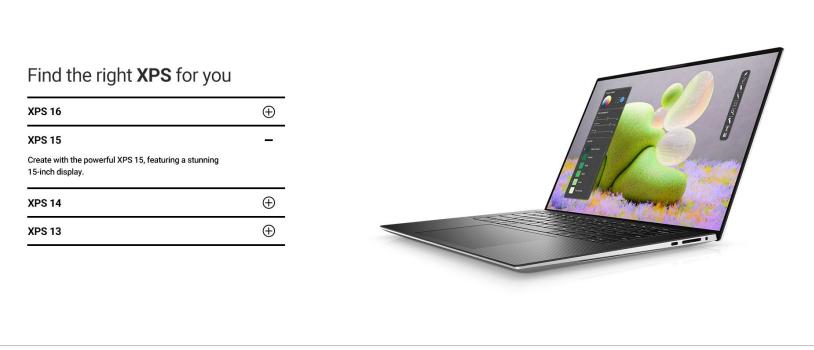

#### Find the right XPS for you

| XPS 16                                                                 | $\oplus$ |
|------------------------------------------------------------------------|----------|
| XPS 15                                                                 | -        |
| Create with the powerful XPS 15, featuring a stunning 15-inch display. |          |
|                                                                        |          |

XPS 15 extended shot highlighting expansive screen

Title: Find the right XPS for you

**SH**: XPS 15

**Body:** Create with the powerful XPS 15, featuring a stunning 15-inch display.

XPS 14 extended 2-up features a premium, durable design