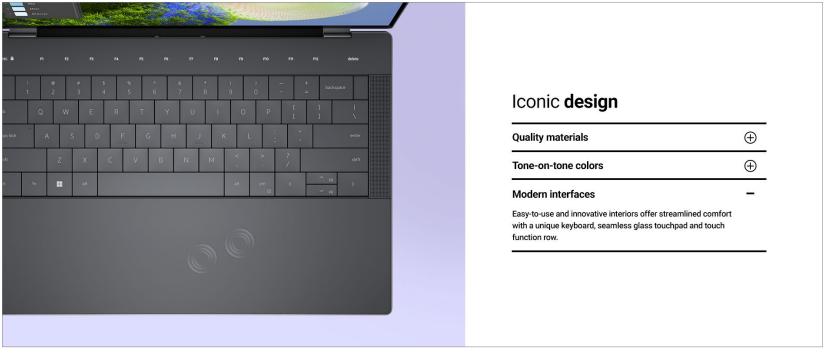

Close-up view of the touchpad design details

Title: Iconic design

SH: Modern interfaces

Body: Easy-to-use and innovative interiors offer streamlined comfort with a unique

keyboard, seamless glass touchpad and touch function row.