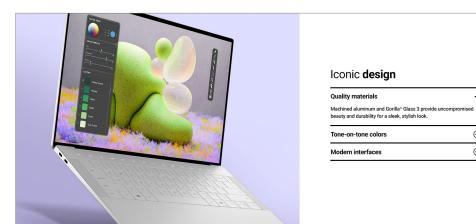

## **Expanded Module 2-1**

Extended shot of the laptop shows off the screen and chassis materials.

Title: Iconic design

**SH:** Quality materials

Body: Machined aluminum and Gorilla® Glass 3 provide uncompromised beauty

and durability for a sleek, stylish look.