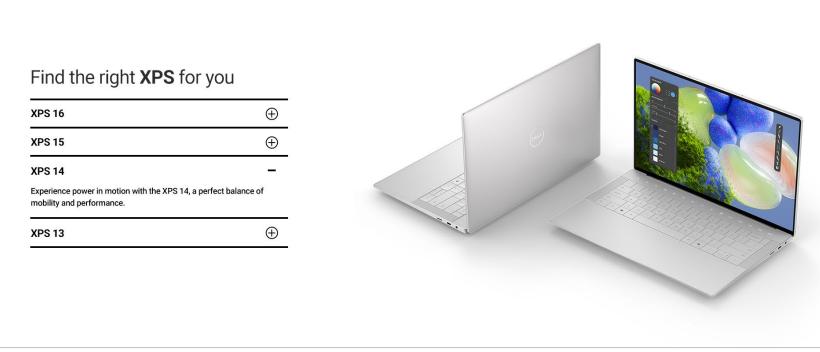

#### Find the right XPS for you

| XPS 16                                                                          | (4           |
|---------------------------------------------------------------------------------|--------------|
| XPS 15                                                                          | (            |
| XPS 14                                                                          |              |
| Experience power in motion with the XPS 14, a perfect mobility and performance. | t balance of |

Title: Find the right XPS for you

**SH:** XPS 14

Body: Experience power in motion with the XPS 14, a perfect balance of mobility

and performance.

XPS 13 floating extended 2-up highlights smaller, mobile design