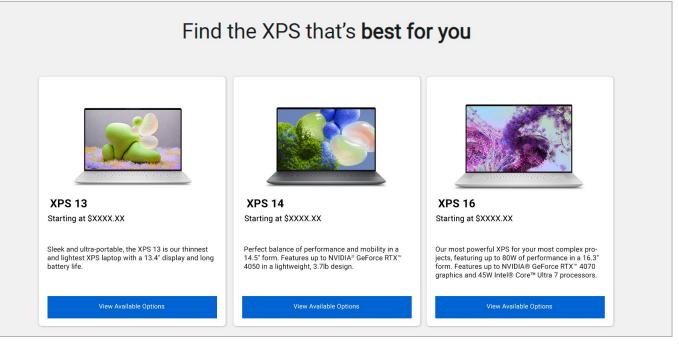

# Module 8 -Find the XPS that's best for you

### Module 8

Title: Find the XPS that's best for you

**SH1:** XPS 13

**SH1**: Starting at \$XXX.XX

**Body1:** Sleek and ultra-portable, the XPS 13 is our thinnest and lightest XPS laptop with a 13.4" display and long battery life.

CTA: View Available Options

**SH2:** XPS 14

SH2: Starting at \$XXX.XX

**Body2:** Perfect balance of performance and mobility in a 14.5" form. Features up to NVIDIA® GeForce RTX<sup>™</sup> 4050 in a lightweight, 3.7lb design.

**CTA:** View Available Options

**SH3:** XPS 16

SH3: Starting at \$XXX.XX

**Body3:** Our most powerful XPS for your most complex projects, featuring up to 80W of performance in a 16.3" form. Features up to NVIDIA® GeForce RTX™ 4070 graphics and 45W Intel® Core™ Ultra 7 processors.

**CTA:** View Available Options