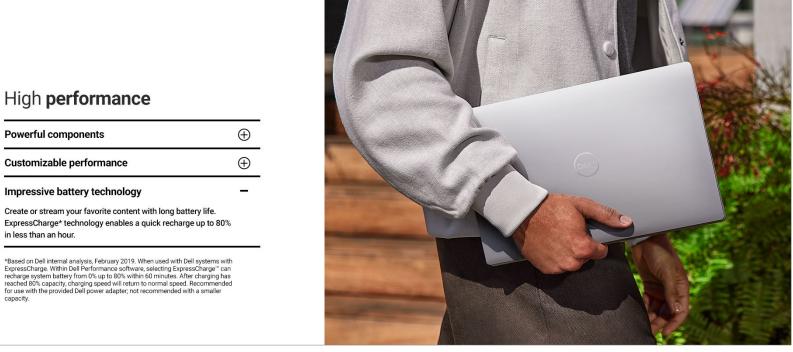

#### High **performance**

Powerful components

Impressive battery technology

Run demanding apps smoother and faster with the latest generation of Intel® Core™ Ultra processors and NVIDIA® RTX™ 40 series graphics options.

#### High **performance**

Powerful components Customizable performance

Easily adjust and customize your laptop's performance settings between four different modes: optimized, ultra performance,

Impressive battery technology

#### High performance

Powerful components Customizable performance

Impressive battery technology

Create or stream your favorite content with long battery life. ExpressCharge\* technology enables a quick recharge up to 80%

"Based on Dell internal analysis, February 2019. When used with Dell systems with ExpressCharge. Within Dell Performance software, selecting ExpressCharge" can necharge system battery from Ot. up to 80% within 50 minutes. After charging has reached 80% capacity, charging speed will return to normal speed. Recommended dro use with the provided Dell power adapter, not recommended with a smaller

**Title:** High performance

**SH:** Impressive battery technology

**Body:** Create or stream your favorite content with long battery life. ExpressCharge\* technology enables a quick recharge up to 80% in less than an hour.

\*Based on Dell internal analysis, February 2019. When used with Dell systems with ExpressCharge. Within Dell Performance software, selecting ExpressCharge™ can recharge system battery from 0% up to 80% within 60 minutes. After charging has reached 80% capacity, charging speed will return to normal speed. Recommended for use with the provided Dell power adapter; not recommended with a smaller capacity.