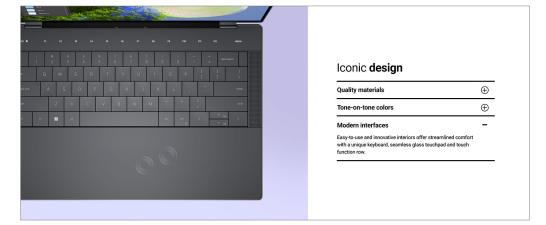

Close-up view of the touchpad design details

Title: Iconic design

SH: Modern interfaces

Body: Easy-to-use and innovative interiors offer streamlined comfort with a unique

keyboard, seamless glass touchpad and touch function row.