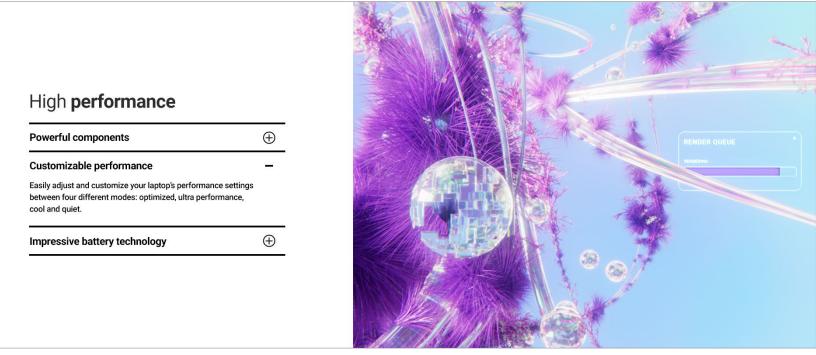

#### High **performance**

Powerful components Customizable performance

Easily adjust and customize your laptop's performance settings between four different modes: optimized, ultra performance,

Impressive battery technology

Core™ Ultra processors and NVIDIA® RTX™ 40 series graphics options.

We push into the screen, showing the completed artwork, highlighting the performance capability

Title: High performance

**SH:** Customizable performance

Body: Easily adjust and customize your laptop's performance settings between

four different modes: optimized, ultra performance, cool and quiet.

Lifestyle image showing Talent with product in a mobile scenario